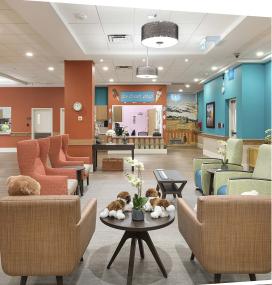

#### **SOMETHING FOR EVERYONE**

The heart of Westman Village is the Village Centre – a place to gather, connect and get energized. Featuring 40,000 square feet of amenities, The Village Centre offers concierge services and features 2 salt water pools, hot tub, library, indoor garden, indoor walking track, gym, movie theatre, wine cellar and so much more! Boutique shopping and dining options are right outside your door.

#### THE HEART OF THE COMMUNITY

The first of its kind in Calgary, our Village Centre offers three floors of top of the line recreation, services and entertainment, including:

- Gym
- Yoga & spin studio
- 2 indoor saltwater pools
- Movie theatre
- Wine cellar & tasting room
- Billiard room

- Indoor Walking Track
- Woodworking studio
- Arts & crafts studio
- On Mahogany Lake, with 22 km of walking paths
- So much more