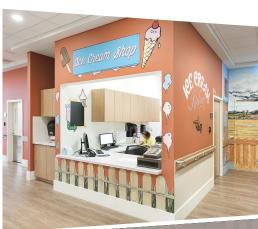

#### **FINE DINING:**

- Alvin's Jazz Club: A throwback to the quintessential New York City dining experience of the 1930's & 40's, with a modern approach. Cocktails are our specialty build your own Martini, enjoy expertly curated wines and spirits and specialty cocktails.
- Special events: monthly vibrant brunches, special occasions, private catering