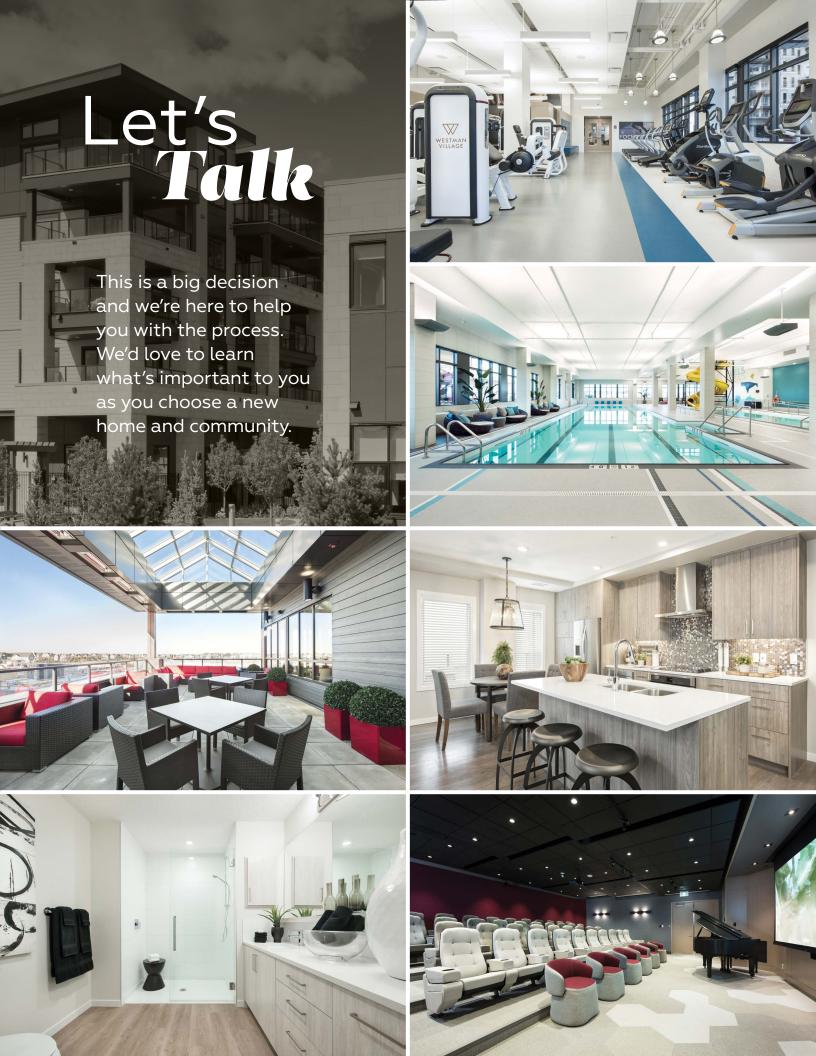

#### **SOMETHING FOR EVERYONE**

The heart of Westman Village is the Village Centre – a place to gather, connect and get energized. Featuring 40,000 square feet of amenities, The Village Centre offers concierge services and features 2 salt water pools, hot tub, library, indoor garden, indoor walking track, gym, movie theatre, wine cellar and so much more! Boutique shopping and dining options are right outside your door.

#### THE HEART OF THE COMMUNITY

The first of its kind in Calgary, our Village Centre offers three floors of top of the line recreation, services and entertainment, including:

- Gym
- Yoga & spin studio
- 2 indoor saltwater pools
- Movie theatre
- Wine cellar & tasting room
- Billiard room

- Indoor Walking Track
- Woodworking studio
- Arts & crafts studio
- On Mahogany Lake, with 22 km of walking paths
- So much more