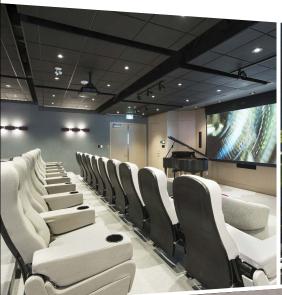

#### **SOMETHING FOR EVERYONE**

The heart of Westman Village is the Village Centre – a place to gather, connect and get energized. Featuring 40,000 square feet of amenities, The Village Centre offers concierge services and features 2 salt water pools, hot tub, library, indoor garden, indoor walking track, gym, movie theatre, wine cellar and so much more! Boutique shopping and dining options are right outside your door.

#### THE HEART OF THE COMMUNITY

The first of its kind in Calgary, our Village Centre offers three floors of top of the line recreation, services and entertainment, including:

- Gym
- Yoga & spin studio
- 2 indoor saltwater pools
- Movie theatre
- Wine cellar & tasting room
- Billiard room