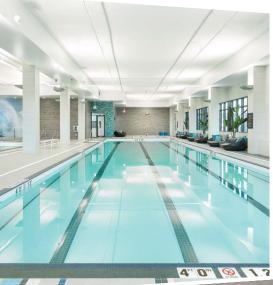

#### **SOMETHING FOR EVERYONE**

The heart of Westman Village is the Village Centre – a place to gather, connect and get energized. Featuring 40,000 square feet of amenities, The Village Centre offers concierge services and features 2 salt water pools, hot tub, library, indoor garden, indoor walking track, gym, movie theatre, wine cellar and so much more! Boutique shopping and dining options are right outside your door.

#### THE HEART OF THE COMMUNITY

The first of its kind in Calgary, our Village Centre offers three floors of top of the line recreation, services and entertainment, including:

- Gym
- Yoga & spin studio
- 2 indoor saltwater pools
- Movie theatre
- Wine cellar & tasting room
- Billiard room