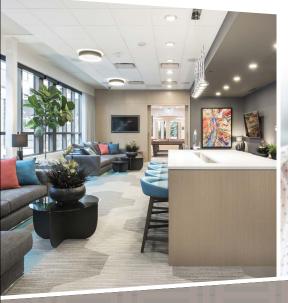

#### **SOMETHING FOR EVERYONE**

The heart of Westman Village is the Village Centre – a place to gather, connect and get energized. Featuring 40,000 square feet of amenities, The Village Centre offers concierge services and features 2 salt water pools, hot tub, library, indoor garden, indoor walking track, gym, movie theatre, wine cellar and so much more! Boutique shopping and dining options are right outside your door.

#### THE HEART OF THE COMMUNITY

The first of its kind in Calgary, our Village Centre offers three floors of top of the line recreation, services and entertainment, including:

- Gym
- Yoga & spin studio
- 2 indoor saltwater pools
- Movie theatre
- Wine cellar & tasting room
- Billiard room