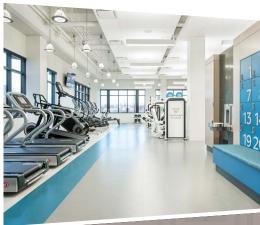

#### **SOMETHING FOR EVERYONE**

The heart of Westman Village is the Village Centre – a place to gather, connect and get energized. Featuring 40,000 square feet of amenities, The Village Centre offers concierge services and features 2 salt water pools, hot tub, library, indoor garden, indoor walking track, gym, movie theatre, wine cellar and so much more! Boutique shopping and dining options are right outside your door.

#### THE HEART OF THE COMMUNITY

The first of its kind in Calgary, our Village Centre offers three floors of top of the line recreation, services and entertainment, including:

- Gym
- Yoga & spin studio
- 2 indoor saltwater pools
- Movie theatre
- Wine cellar & tasting room
- Billiard room