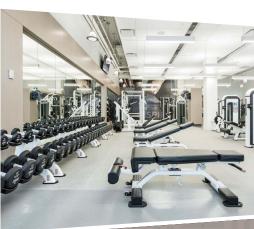

#### **SOMETHING FOR EVERYONE**

The heart of Westman Village is the Village Centre – a place to gather, connect and get energized. Featuring 40,000 square feet of amenities, The Village Centre offers concierge services and features 2 salt water pools, hot tub, library, indoor garden, indoor walking track, gym, movie theatre, wine cellar and so much more! Boutique shopping and dining options are right outside your door.

#### THE HEART OF THE COMMUNITY

The first of its kind in Calgary, our Village Centre offers three floors of top of the line recreation, services and entertainment, including:

- Gym
- Yoga & spin studio
- 2 indoor saltwater pools
- Movie theatre
- Wine cellar & tasting room
- Billiard room