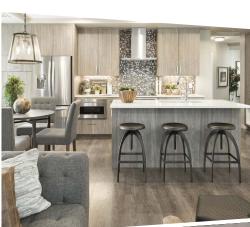

#### **HOME FEATURES:**

- In-suite laundry washer/dryer included
- Heated underground parking available
- Quartz countertops
- Luxury vinyl plank flooring
- · Stainless steel kitchen appliances
- Tiled showers with grab bars
- Large balconies\*\*
- Air Conditioning
- Expertly designed homes