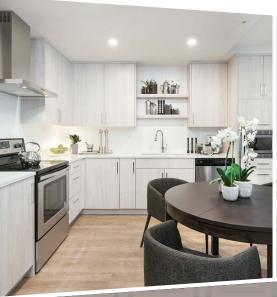

#### **HOME FEATURES:**

- In-suite laundry washer/dryer included
- Heated underground parking available
- Quartz countertops
- Luxury vinyl plank flooring
- · Stainless steel kitchen appliances
- Tiled showers with grab bars
- Large balconies\*\*
- Air Conditioning
- Expertly designed homes